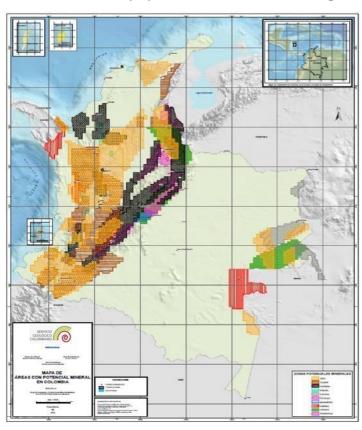

#### **Knowledge of the Subsoil**

73%
Geological
1:100,000 Scale

75% Geophysical

42% Geochemical

LATAM

World

#### Mineral Potential

Gold Copper Uranium
Coal Nickel Phosphates
Coltan Potassium Unexplored potential