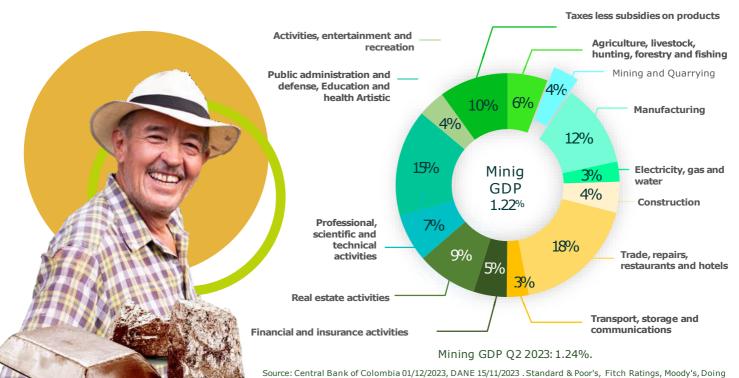

#### **GDP** by sector 2022

GDP production at constant prices, (chained volume series, reference year 2015)

Business. P: provisional. Pr: preliminary

#### **Mining GDP**

2020: USD 3,958 million (\$10,858 billion pesos) accounting for 1.33% of the Colombian GDP.

2021<sup>P</sup>: USD 4,321 million (\$11,855 billion pesos) accounting for 1.31% of the Colombian GDP.

2022 Pr : USD 4,333 million (\$11,887 billion pesos) accounting for 1.22% of the Colombian GDP.

Mining GDP: Coal 54%, Metallic Minerals 30% and other minerals 16%.