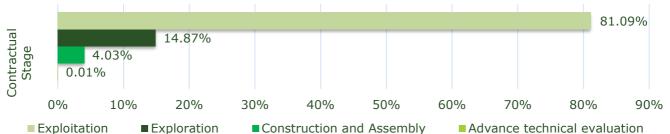

Mton: Million tons.

Mining Titles

Of national territory (3.12 million ha)

5,738 under exploitation

1,052 under

under construction 1 under advance

technical evaluation\*

\*Titles by contractual stage

#### Titles by contractual stage