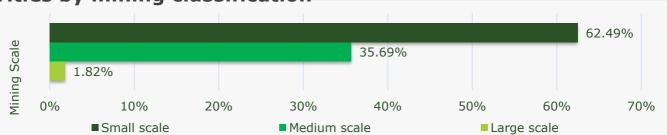

#### Titles by mining classification

7,366

Mining concession proposals

5.04% of national territory (6.11 million ha).

6,018 Concession contracts

685 Differential concession contract

519 Application for legalization

124 Temporary authorization

18 Exploration license

1 Exploitation license

1 Special zones

Small scale:49.84% Medium scale:46.85% Large scale: 3.31%

Mining concession proposals by main mineral\*\*

34% Construction materials