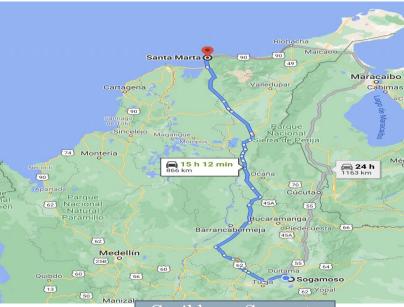

#### **Export Routes**

- Caribbean Seaports 15 hours by road from our storage
- ➤ Pacific Seaports 14 hours by road from our storage
- > International 29 days to Shanghai.

COLOMBIA

counts with more than 4,500 maritime export routes and has access to 680 ports around the world.