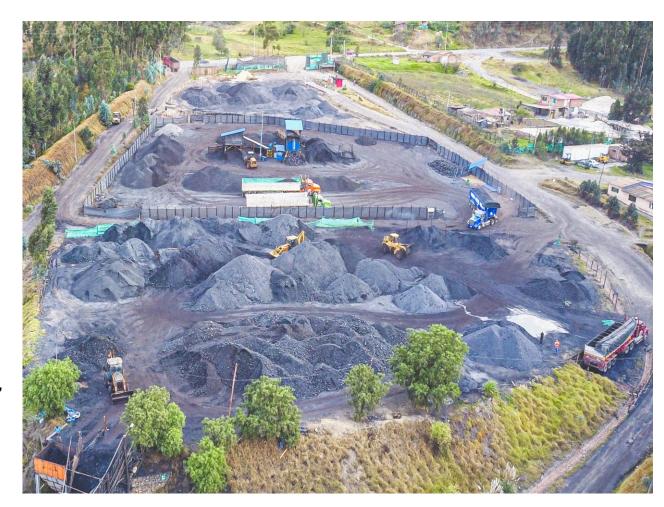

#### STORAGE AND PROCESSING **FACILITES**

Strategically located nearby Morca mining area and key transport routes to Pacific and Caribbean coast.

We owned and maintain equipment to support our operations.

### **Storage and Processing Area**

- ➤ Located in Boyacá Colombia
- ➤ KM 7, vía Sogamoso Corrales Tópaga.
- https://goo.gl/maps/Xu62vWzBZdQ2
- ➤ 200 km from Bogota with excellent access to major transport routes to the coast.
- > Total Area: 38000 square meters
- Processing Capacity: 250ton/hr.
- Equipment: High-capacity crushers, large screeners, front loaders and trucks