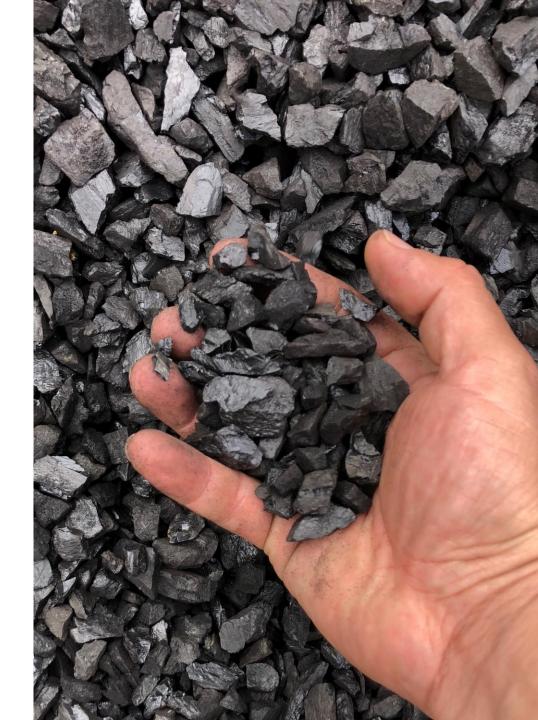

## **Quality Offering**

Thermal Coal A type

Ash content: 8 ~ 10% Cz

Calorific value: 7200~7600 Kg/Kcal

12900~13600BTU/lb

Sulfur: 0,8 ~ 1%

Thermal Coal B type

Ash Content: 12 – 14%Cz

Calorific value: 6000~6800 Kg/Kcal

10800~123000BTU/lb

Sulfur: 1 ~ 1,8 %

Production capacity: 4000 ton/m

Fixed Carbon: 45 ~ 50%

Moisture: 4% max.

Production capacity: 6000 ton/m

Fixed Carbon: 36 ~ 42%