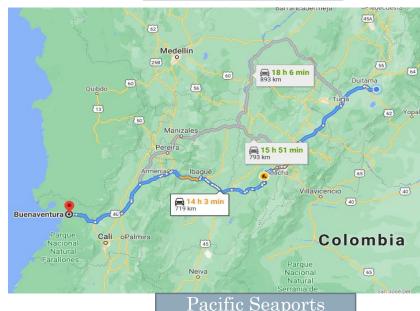

#### **Export Routes**

- Caribbean Seaports 15 hours by road from our storage
- ➤ Pacific Seaports 14 hours by road from our storage
- > International 29 days to Shanghai.

COLOMBIA

counts with more than 4,500 maritime export routes and has access to 680 ports around the world.