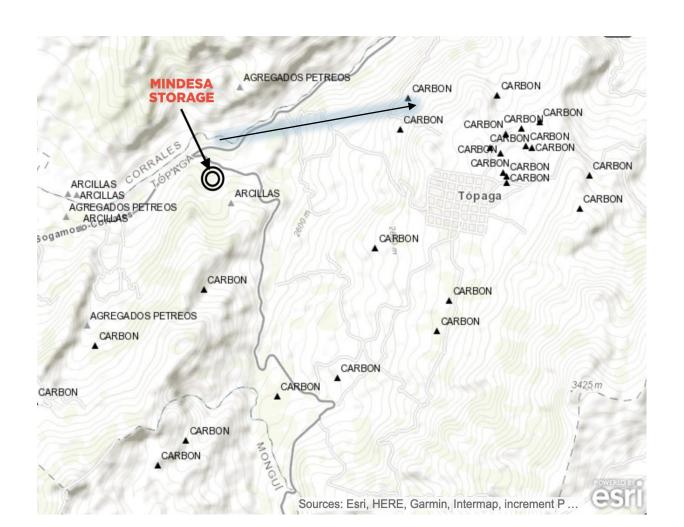

### **Storage and Processing Area**

- ➤ Located in Boyacá Colombia
- ➤ KM 7, vía Sogamoso Corrales Tópaga.
- https://goo.gl/maps/Xu62vWzBZdQ2
- ➤ 200 km from Bogota with excellent access to major transport routes to the coast.
- > Total Area: 38000 square meters
- Processing Capacity: 250ton/hr.
- Equipment: High-capacity crushers, large screeners, front loaders and trucks