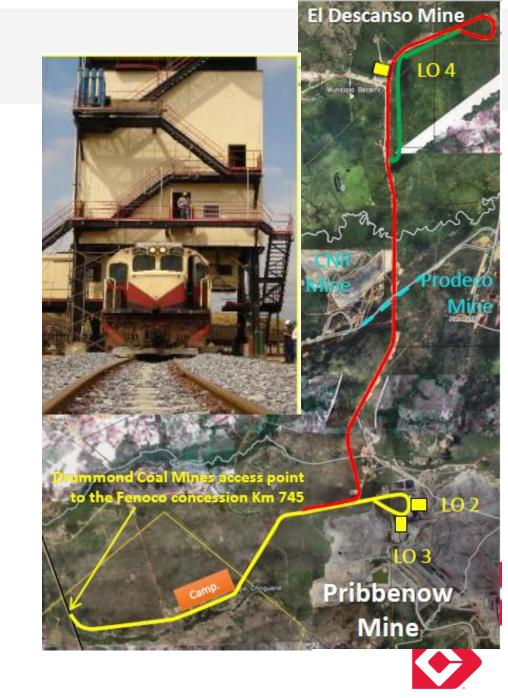

- 2 Mines
- 3 Load Outs
- Double track at Pribbenow mine
- A single track to El Descanso mine with siding at loadout
- Signal crossing system
- Track Maintenance
- Camp facility
- Rail road equipment (Cars and locomotives)