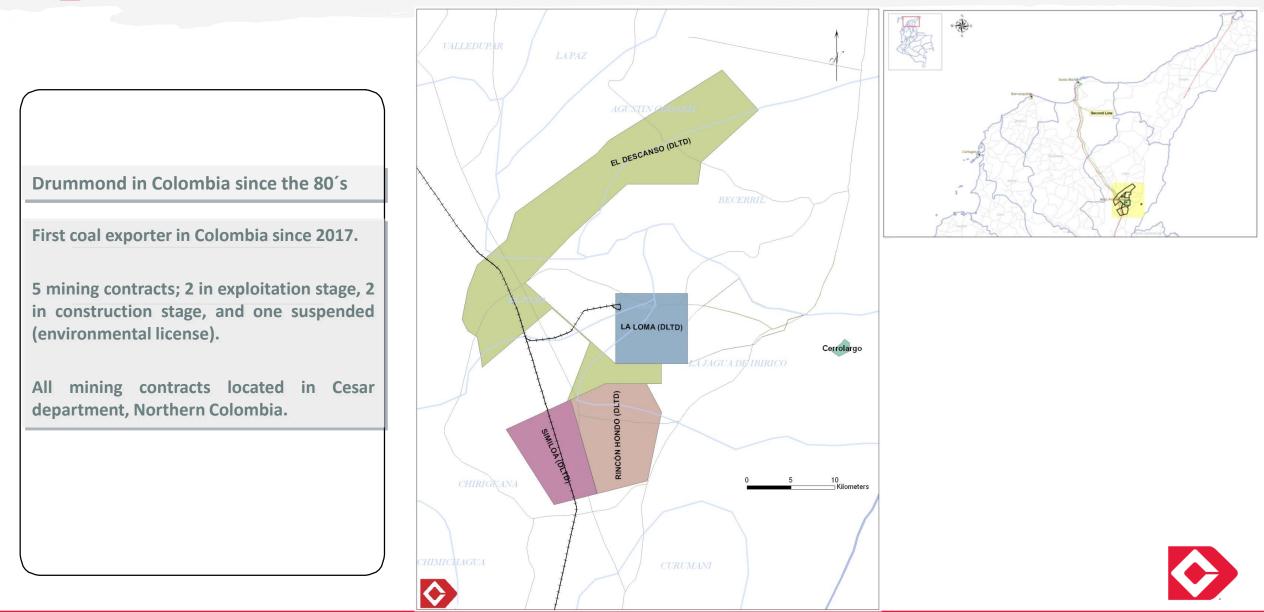

# Drummond Ltd. Colombia

Subbituminous Coal medium volatile.

#### Annual Mining Capacity 32MT

All open pit mining operations located in the Cesar department (Northern Colombia).

63 coal seams mined simultaneously sampled in pit before train load and before vessel load.