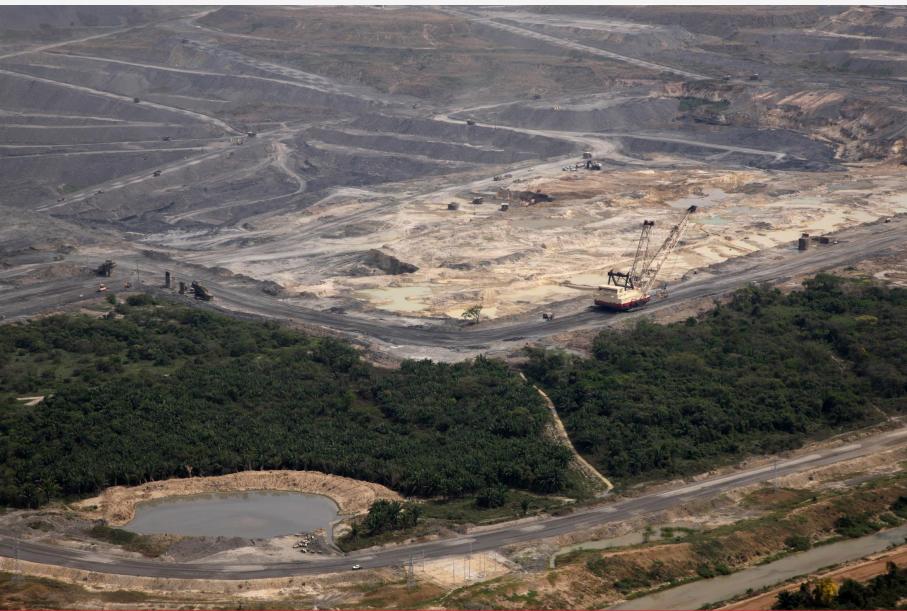

#### Annual Mining Capacity 32MT

All open pit mining operations located in the Cesar department (Northern Colombia).

63 coal seams mined simultaneously sampled in pit before train load and before vessel load.