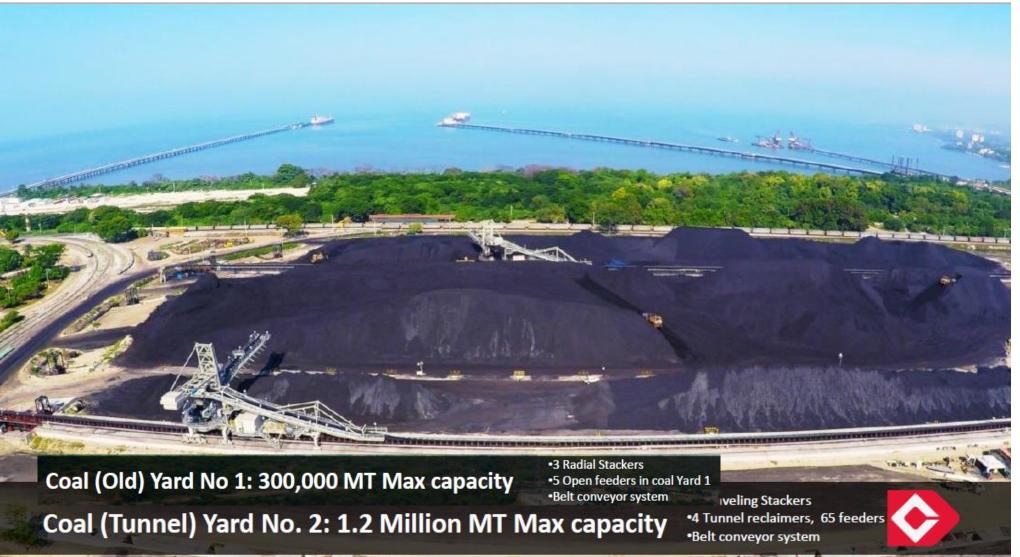

Private Port, located in Cienaga-Magdalena. Nominal capacity 60MT

Single, double and quad car dumpers: MAX unloading rate + 11,000 MTPH.

#### Traveling stackers:

- Belt Conveyor 84"
- MAX Rate 8,000 MTPH/each

Storage capacity: 1.5 Million MT