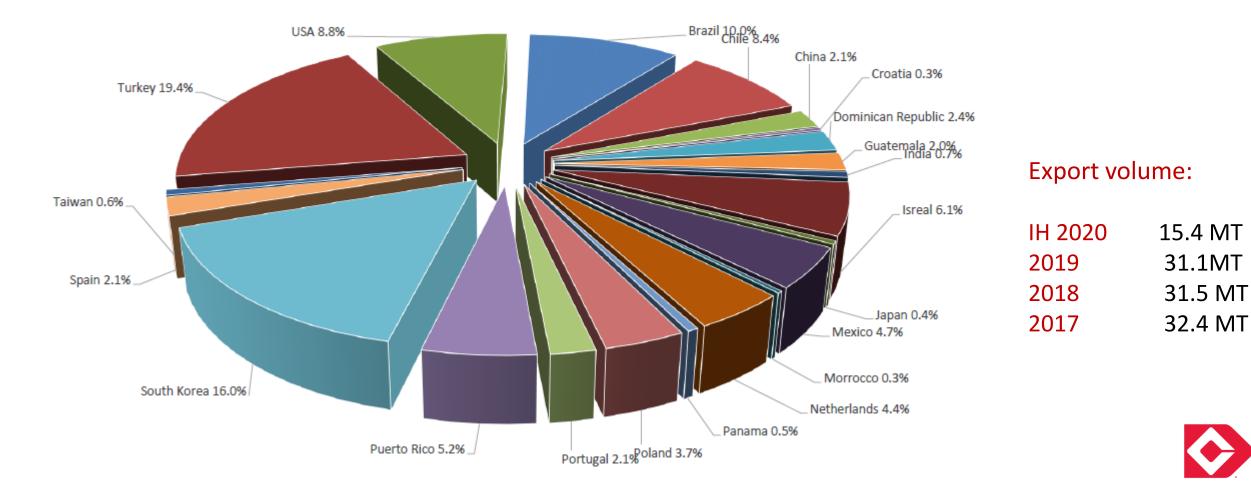

### **Coal Exports through 2019**

Certification ISO 14001 of 2015 – Renewal in 2020 Certification ISO 45001 of 2018 – Renewal in 2020 Better Coal member since 2014