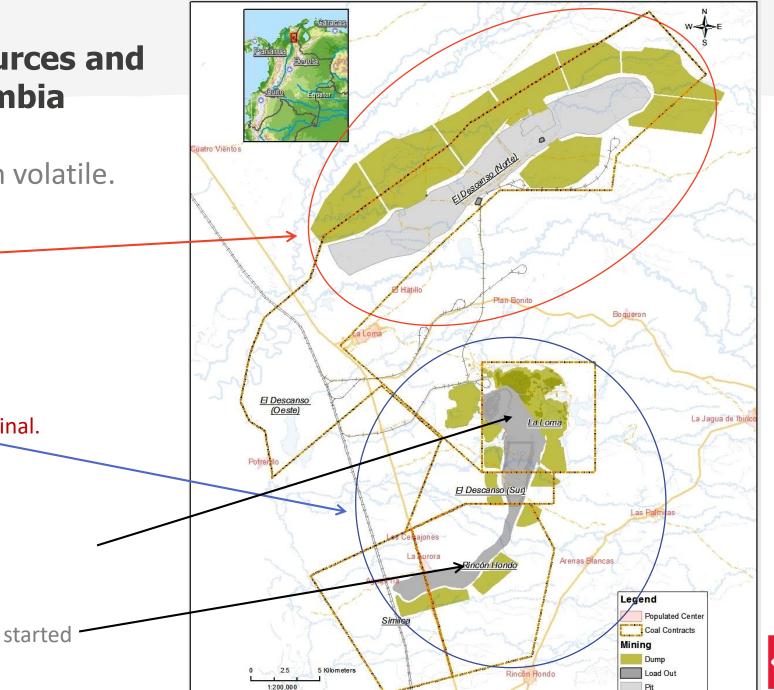

#### **Descanso North**

Currently in exploitation stage, -Production 2019: 23.1 MT Resources 1,769 MMTon Reserves 979 MMTon

Integrated Operation of Boqueron Sinclinal. Resources 589 MMTon Reserves 265.1 MMTon

La Loma Currently in explotaition stage Production 2019: 9.5 MT In August 2020, Rincon Hondo contract started